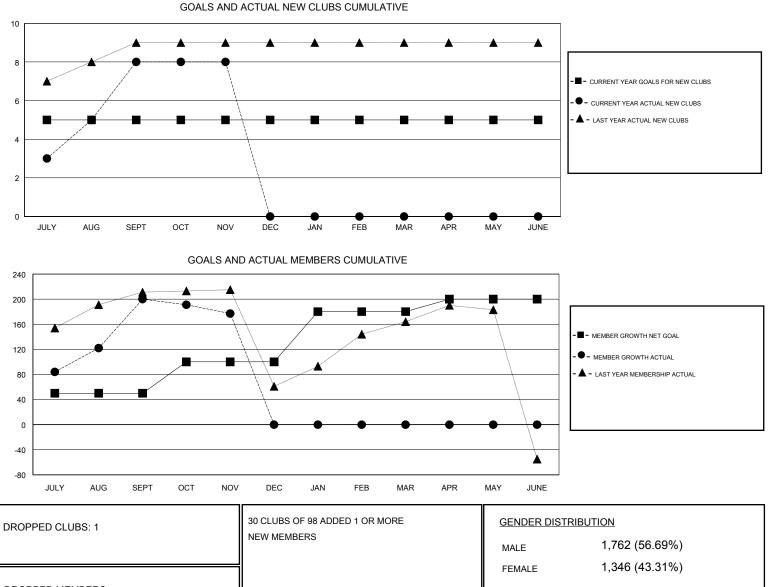

## District 321B1

Results as of: 11/30/2019

| GMT:          |               | L           | OCATION INDIA |                       |                           |                         | GMT CA                                             |  |
|---------------|---------------|-------------|---------------|-----------------------|---------------------------|-------------------------|----------------------------------------------------|--|
|               | Club          | )S          |               | Members               |                           |                         |                                                    |  |
|               | RESULTS FOR   | R 2019-2020 |               | RESULTS FOR 2019-2020 |                           |                         |                                                    |  |
| QUARTER       | NEW CLUB GOAL | NEW CLUBS   | DROPPED CLUBS | QUARTER               | MEMBER GROWTH NET<br>GOAL | MEMBER GROWTH<br>ACTUAL | DROPPED<br>MEMBERS ACTUAL<br>(including transfers) |  |
| JULY/AUG/SEPT | 5             | 8           | 1             | JULY/AUG/SEPT         | 50                        | 326                     | 56                                                 |  |
| OCT/NOV/DEC   | 0             | 0           | 0             | OCT/NOV/DEC           | 50                        | 7                       | 28                                                 |  |
| JAN/FEB/MAR   | 0             | 0           | 0             | JAN/FEB/MAR           | 80                        | 0                       | 0                                                  |  |
| APR/MAY/JUNE  | 0             | 0           | 0             | APR/MAY/JUNE          | 20                        | 0                       | 0                                                  |  |

| DROPPED MEMBERS |    |                           | FEMALE 1,346 (43.31%)              |       |
|-----------------|----|---------------------------|------------------------------------|-------|
| DECEASED        | 5  | CLICK HERE FOR CUMULATIVE | TOTAL FAMILY UNIT MEMBERS          | 1,973 |
| CLUB CANCELLED  | 0  | MEMBERSHIP DATA           |                                    | 4.050 |
| OTHER           | 79 |                           | FAMILY MEMBERS PAYING HALF<br>DUES | 1,058 |
| TOTAL           | 84 |                           |                                    |       |